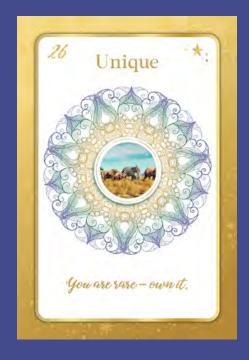

### INTUITIVE TOOLS FOR SUPPORT

**ORACLE CARD:** #26 Unique – own your rarity

to at the the the attended

**2O22 CRYSTALS:** *herkimer diamond* – imprint desires, maximize impact *tangerine quartz* – joy, creativity, gain momentum *tigers eye* – insights, inspiration, decision-making

**Oracle Cards** 

The oracle card for 2022 is #26 UNIQUE

Gain insight through oracle cards. In 2022, the oracle message involves owning your rarity. Talk about value – this is your value personified. Look at the image of the elephant with zebra stripes. He's not feeling left-out or alien to anyone else. He's claiming himself and strutting his stuff. That's exactly what you want to do this year. BE YOU.