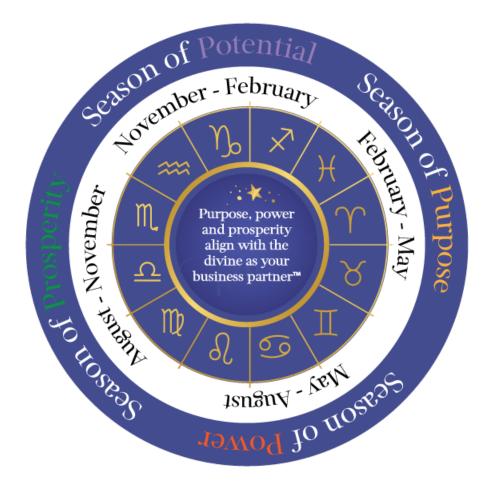

#### SEASONAL INFLUENCES

The seasons present energies to work with and these involve:

**Season of Potential** – November – February; Sagittarius, Capricorn, Aquarius The stillness of the season welcomes potential for all of your dreams. Go inward to reflect on what you desire most. Let your mind wander and imagine. Plant seeds in the fertile soil of endless possibility.

Season of Purpose - February - May; Pisces, Aries, Taurus

The quickening of the energies ignites the divine spark to create in purposeful union of possibility and planning. Set your strategy to create your satisfying success.

Season of Power - May - August; Gemini, Cancer, Leo

Your growth is evident in the world. The power you express makes impact to all who come into your sphere of influence.

#### Season of Prosperity - August - November; Virgo, Libra, Scorpio

It's the time to harvest to gain the bounty of your careful planning and powerful influence. Reap your rewards and let go of expectation to begin another cycle.