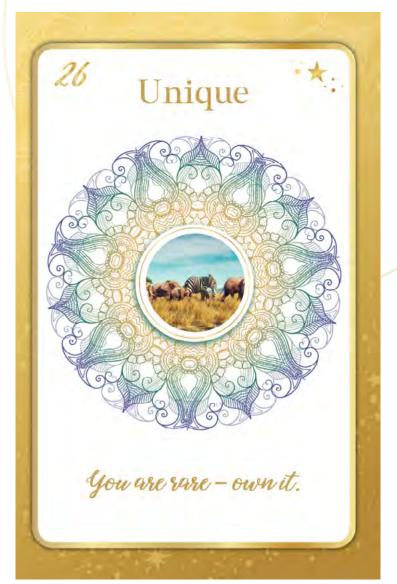

### INTUITIVE TOOLS FOR SUPPORT

**ORACLE CARD:** #26 Unique – own your rarity

to at the the the attended

**2O22 CRYSTALS:** *herkimer diamond* – imprint desires, maximize impact *tangerine quartz* – joy, creativity, gain momentum *tigers eye* – insights, inspiration, decision-making

**Oracle Cards** 

The oracle card for 2022 is #26 UNIQUE

Gain insight through oracle cards. In 2022, the oracle message involves owning your rarity. Talk about value – this is your value personified. Look at the image of the elephant with zebra stripes. He's not feeling left-out or alien to anyone else. He's claiming himself and strutting his stuff. That's exactly what you want to do this year. BE YOU.